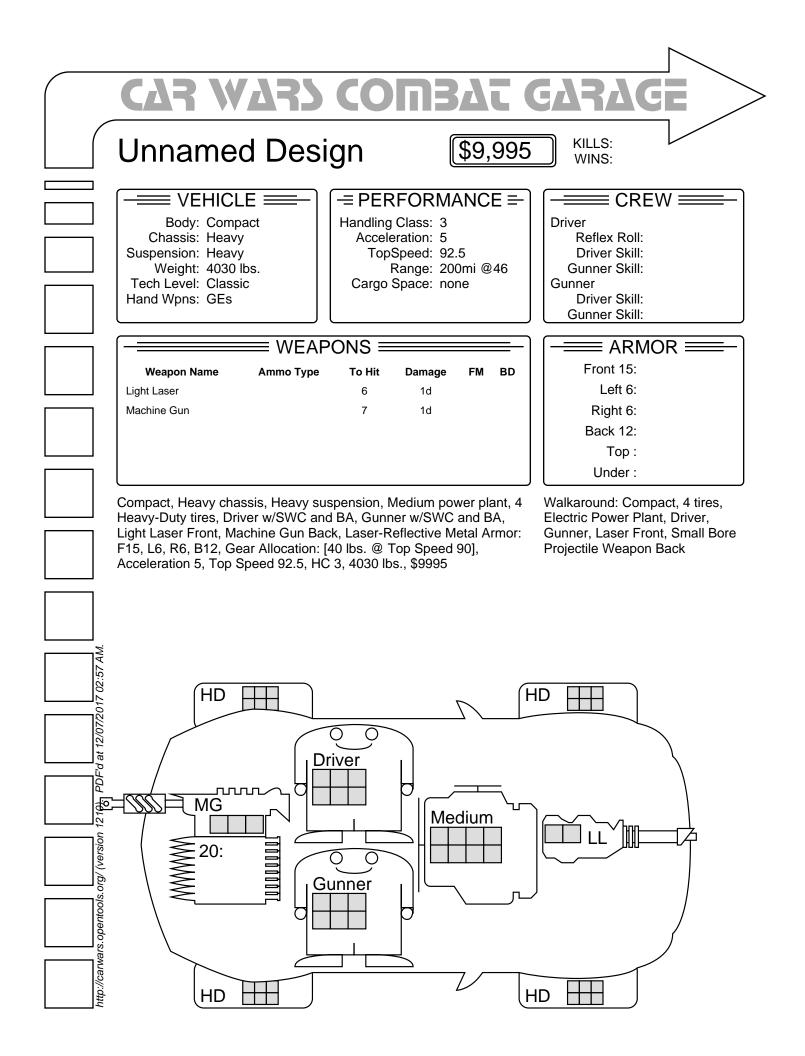

## **Design Worksheet**

| Description                            | Cost   | Total  | Weight   | Total    | Space | Total |
|----------------------------------------|--------|--------|----------|----------|-------|-------|
| Compact                                | \$400  | \$400  | 1300 lbs | 1300 lbs | 0     | 0     |
| Heavy Chassis                          | \$200  | \$600  | 0 lbs    | 1300 lbs | 0     | 0     |
| Heavy Suspension                       | \$600  | \$1200 | 0 lbs    | 1300 lbs | 0     | 0     |
| Medium Power Plant                     | \$1000 | \$2200 | 700 lbs  | 2000 lbs | 4     | 4     |
| 2 Heavy-Duty Tires Front               | \$200  | \$2400 | 80 lbs   | 2080 lbs | 0     | 4     |
| 2 Heavy-Duty Tires Back                | \$200  | \$2600 | 80 lbs   | 2160 lbs | 0     | 4     |
| Driver                                 | \$0    | \$2600 | 150 lbs  | 2310 lbs | 2     | 6     |
| Single-Weapon Computer                 | \$500  | \$3100 | 0 lbs    | 2310 lbs | 0     | 6     |
| Body Armor                             | \$250  | \$3350 | 0 GE     | 2310 lbs | 0     | 6     |
| Gunner                                 | \$0    | \$3350 | 150 lbs  | 2460 lbs | 2     | 8     |
| Single-Weapon Computer                 | \$500  | \$3850 | 0 lbs    | 2460 lbs | 0     | 8     |
| Body Armor                             | \$250  | \$4100 | 0 GE     | 2460 lbs | 0     | 8     |
| Light Laser                            | \$3000 | \$7100 | 200 lbs  | 2660 lbs | 1     | 9     |
| Machine Gun                            | \$1000 | \$8100 | 150 lbs  | 2810 lbs | 1     | 10    |
| 20 shots                               | \$500  | \$8600 | 50 lbs   | 2860 lbs | 0     | 10    |
| 39 pts Laser-Reflective<br>Metal Armor | \$1395 | \$9995 | 1170 lbs | 4030 lbs | 0     | 10    |